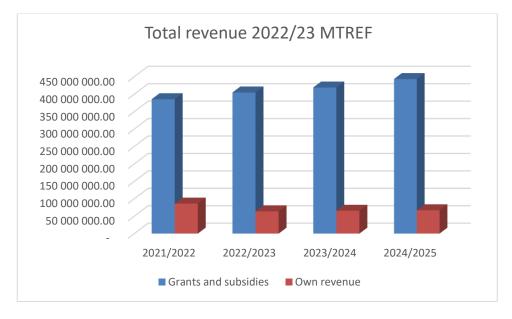

The following bar chart indicates, the revenue growth level of the municipality for the 2022/23 MTREF including the comparison to the current financial year:

Total operating expenditure for the 2022/23 financial year has been appropriated at **R 366.5 million** and translates into an operating budgeted surplus of **R 108 million** as indicated in table A4.

## Table 1 Consolidated Overview of the 2020/21 MTREF

The municipality has budgeted a total Revenue of **R 474.5 million** for 2022/23 financial year, **R 484.3 million** and **R 509.8 million** for 2023/24 and 2024/25 respectively. Total revenue has increased by **R 3 million** for the 2022/23 financial year when compared to the 2021/22 adjusted revenue budget. For the two outer years, total revenue will increase by 2.1 per cent and 7.3 per cent respectively, equating to a total revenue growth of **R 35.3 million** over the MTREF when compared to the 2022/23 financial year. The total revenue for 2022/23 includes the grants allocations from the national treasury to the amount of **R 404.7 million** and own revenue sources to the amount of **R 63.8 million**. For the two outer years of the MTREF 2023/24 and 2024/25 total grants allocations included in total revenue amounts to **R 419 million** and **R 443.3 million** respectively while own revenue increases to **R 65.5 million** and **R 66.9 million** respectively.