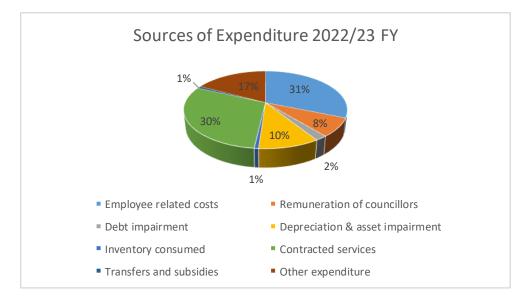

The following bar chart gives a breakdown of the main expenditure categories for the 2020/21 financial year.

#### Table 6 Main Operational Expenditure categories for 2022/23 financial year

| Source of expenditure           | Total Budget | Percentage |
|---------------------------------|--------------|------------|
| Employee related costs          | 114 402      | 31%        |
| Remuneration of councillors     | 28 431       | 8%         |
| Debt impairment                 | 7 340        | 2%         |
| Depreciation & asset impairment | 37 189       | 10%        |
| Inventory consumed              | 2 620        | 1%         |
| Contracted services             | 110 171      | 30%        |
| Transfers and subsidies         | 3 144        | 1%         |
| Other expenditure               | 63 220       | 17%        |
|                                 | 366 517      | 100%       |