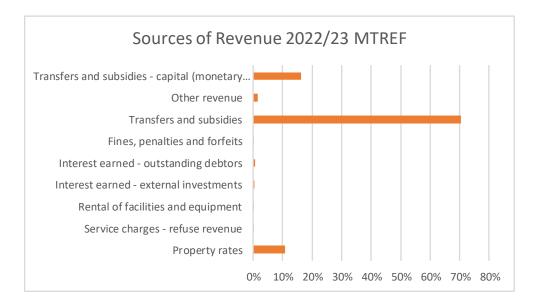

Other revenue consists of various items such as income received for selling tender documents, charges for suppliers database registration and other allocations from LG SITA for skills development.

The following graph indicates the total operational revenue per source and the percentage of each source to the total operational revenue of **R 474.6 million** for the 2022/23 financial year:

#### Revenue per source graph

Draft Annual Budget and MTREF 2022/23

| Source                                 | Amount  | Percentage |
|----------------------------------------|---------|------------|
| Property rates                         | 51 579  | 11%        |
| Service charges - refuse revenue       | 162     | 0%         |
| Rental of facilities and equipment     | 140     | 0%         |
| Interest earned - external investments | 1 800   | 0%         |
| Interest earned - outstanding debtors  | 2 750   | 1%         |
| Fines, penalties and forfeits          | 170     | 0%         |
| Transfers and subsidies                | 333 845 | 70%        |
| Other revenue                          | 7 260   | 2%         |
| Transfers and subsidies - capital      |         |            |
| (monetary allocations) (National /     |         |            |
| Provincial and District)               | 76 915  | 16%        |
|                                        | 474 621 | 100%       |